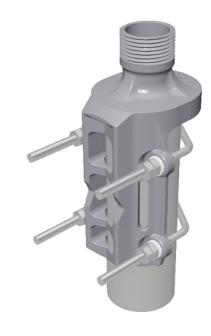

# Universal Stainless Steel Mast Mounting Clamp for Antennas Based on Mounting on 1" Threaded Tube

## DESCRIPTION

- Using the LW-SS-1" universal mast mounting clamp all antennas specifically designed for mounting on 1" water pipe can be mounted on any kind of horizontal or vertical supporting mast tube, as long as the outer diameter of the tube is within 16 to 54 mm.
- The mounting bracket is made of stainless steel which makes it ideal for marine environments.
- Inside the marine sector the 1" water pipe mounting system for antennas has gained worldwide acceptance. The antennas are equipped with a revolving nut, which fits 1" RG (G1" - 11) threaded water pipe.
- The construction of the clamp makes it possible to run the downlead cable either along the inside or on the outside of the mast tube.
- Available as ATEX version, when equipotential bonding is not obtained through the mounting bracket and the need for a grounding kit is present.
- Using the GP adaptor (to be ordered separately) the LW-SS-1" can be used for GP antennas with GP heads.
- The LW-SS-1" mounting clamp is a member of a complete family of different mounting clamps for 1"-pipe-mount antennas. Below the complete programme is shown. Using the LW-SS-1" or one of these accessory items, a vast majority of all installations can be undertaken.

## INSTALLATION DETAILS

Mast tube ø42 - ø54 mm

Mast tube ø16 - ø54 mm

Mast tube

ø16 - ø54 mm

MOUNTING DETAILS

\* Only available on the LW-SS-1"-Ex