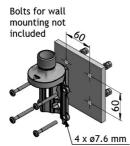

### SPECIFICATIONS

| Electrical  |                                                                                                                            |  |
|-------------|----------------------------------------------------------------------------------------------------------------------------|--|
| Model       | LW-SS-1"                                                                                                                   |  |
| Application | Universal clamp for mounting antennas<br>for 1" water pipe fixation on other kinds<br>of vertical or horizontal mast tubes |  |
| Mechanical  |                                                                                                                            |  |
| Materials   | Mounting bracket : Stainless acid-proof<br>steel (AISI 316L)<br>U-bolts and fittings : Stainless steel<br>(AISI 304)       |  |
| Dimensions  | See drawing                                                                                                                |  |
| Weight      | Approx. 0.52 kg / 1.15 lb.                                                                                                 |  |
| Mounting    | On 16 to 54 mm / 0.63 to 2.13 in. dia.<br>mast tube                                                                        |  |

## INSTALLATION DETAILS

Mast tube ø42 - ø54 mm

Mast tube ø16 - ø54 mm

Mast tube

ø16 - ø54 mm

MOUNTING DETAILS

\* Only available on the LW-SS-1"-Ex