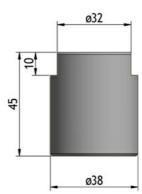

## ATEX GROUNDING KIT

X

GP ADAPTOR

The GP Adaptor needs to be ordered separately.

#### LW-SS-1" WITH GP ADAPTOR