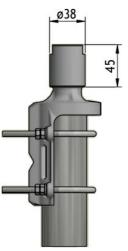

### SPECIFICATIONS

| Electrical  |                                                                                                                            |  |
|-------------|----------------------------------------------------------------------------------------------------------------------------|--|
| Model       | LW-SS-1"                                                                                                                   |  |
| Application | Universal clamp for mounting antennas<br>for 1" water pipe fixation on other kinds<br>of vertical or horizontal mast tubes |  |
| Mechanical  |                                                                                                                            |  |
| Materials   | Mounting bracket : Stainless acid-proof<br>steel (AISI 316L)<br>U-bolts and fittings : Stainless steel<br>(AISI 304)       |  |
| Dimensions  | See drawing                                                                                                                |  |
| Weight      | Approx. 0.52 kg / 1.15 lb.                                                                                                 |  |
| Mounting    | On 16 to 54 mm / 0.63 to 2.13 in. dia.<br>mast tube                                                                        |  |

## INSTALLATION DETAILS

Mast tube ø42 - ø54 mm

Mast tube ø16 - ø54 mm

Mast tube

ø16 - ø54 mm

MOUNTING DETAILS

\* Only available on the LW-SS-1"-Ex