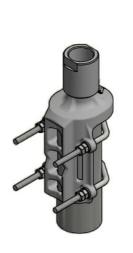

## DESCRIPTION

- Using the LW-SS-1" universal mast mounting clamp all antennas specifically designed for mounting on 1" water pipe can be mounted on any kind of horizontal or vertical supporting mast tube, as long as the outer diameter of the tube is within 16 to 54 mm.
- The mounting bracket is made of stainless steel which makes it ideal for marine environments.
- Inside the marine sector the 1" water pipe mounting system for antennas has gained worldwide acceptance. The antennas are equipped with a revolving nut, which fits 1" RG (G1" - 11) threaded water pipe.
- The construction of the clamp makes it possible to run the downlead cable either along the inside or on the outside of the mast tube.
- Available as ATEX version, when equipotential bonding is not obtained through the mounting bracket and the need for a grounding kit is present.
- Using the GP adaptor (to be ordered separately) the LW-SS-1" can be used for GP antennas with GP heads.
- The LW-SS-1" mounting clamp is a member of a complete family of different mounting clamps for 1"-pipe-mount antennas. Below the complete programme is shown. Using the LW-SS-1" or one of these accessory items, a vast majority of all installations can be undertaken.

## INSTALLATION DETAILS

Mast tube ø42 - ø54 mm

Mast tube ø16 - ø54 mm

Mast tube

ø16 - ø54 mm

MOUNTING DETAILS

\* Only available on the LW-SS-1"-Ex