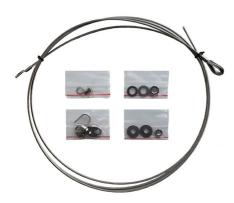

## ATEX GROUNDING KIT

X

GP ADAPTOR

The GP Adaptor needs to be ordered separately.