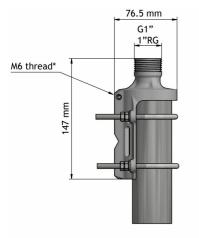

## DESCRIPTION

- Using the LW-SS-1" universal mast mounting clamp all antennas specifically designed for mounting on 1" water pipe can be mounted on any kind of horizontal or vertical supporting mast tube, as long as the outer diameter of the tube is within 16 to 54 mm.
- The mounting bracket is made of stainless steel which makes it ideal for marine environments.
- Inside the marine sector the 1" water pipe mounting system for antennas has gained worldwide acceptance. The antennas are equipped with a revolving nut, which fits 1" RG (G1" - 11) threaded water pipe.
- The construction of the clamp makes it possible to run the downlead cable either along the inside or on the outside of the mast tube.
- Available as ATEX version, when equipotential bonding is not obtained through the mounting bracket and the need for a grounding kit is present.
- Using the GP adaptor (to be ordered separately) the LW-SS-1" can be used for GP antennas with GP heads.
- The LW-SS-1" mounting clamp is a member of a complete family of different mounting clamps for 1"-pipe-mount antennas. Below the complete programme is shown. Using the LW-SS-1" or one of these accessory items, a vast majority of all installations can be undertaken.

### SPECIFICATIONS

| Electrical  |                                                                                                                            |  |
|-------------|----------------------------------------------------------------------------------------------------------------------------|--|
| Model       | LW-SS-1"                                                                                                                   |  |
| Application | Universal clamp for mounting antennas<br>for 1" water pipe fixation on other kinds<br>of vertical or horizontal mast tubes |  |
| Mechanical  |                                                                                                                            |  |
| Materials   | Mounting bracket : Stainless acid-proof<br>steel (AISI 316L)<br>U-bolts and fittings : Stainless steel<br>(AISI 304)       |  |
| Dimensions  | See drawing                                                                                                                |  |
| Weight      | Approx. 0.52 kg / 1.15 lb.                                                                                                 |  |
| Mounting    | On 16 to 54 mm / 0.63 to 2.13 in. dia.<br>mast tube                                                                        |  |

## INSTALLATION DETAILS

Mast tube ø42 - ø54 mm

Mast tube ø16 - ø54 mm

Mast tube

ø16 - ø54 mm

MOUNTING DETAILS

\* Only available on the LW-SS-1"-Ex