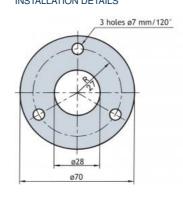

ilver                                                |
| Height        |                                                                         | 82 mm / 3.23 in.                                               |
| Weight        |                                                                         | 0.45 kg / 0.99 lb                                              |
| Thread Type   |                                                                         | G1" - 11 (1" RG water pipe thread)                             |
| Mounting      |                                                                         | On horizontal surfaces or surfaces with inclination up to 7.5° |

# ORDERING

| Туре | Product No. |
|------|-------------|
| FLG  | 110000036   |



# DIAGRAM INSTALLATION DETAILS



### OTHER ACCESSORIES