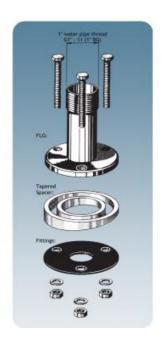

### **DESCRIPTION**

- Using this flange all antennas specifically designed for mounting on 1" threaded water pipe can be mounted on deck, wheelhouse roof, cabin roof or any other horizontal or near-horizontal surface.
- Inside the marine sector the 1" water pipe mounting system for antennas has gained worldwide acceptance. The antennas are equipped with a revolving nut, which fits 1" threaded water pipe. From the Procom line of marine antennas the following models, which are designed for this type of fixation, can be mentioned:
- CXL 3-1, CXL 2-1/..., CXL 2-3, CXL-VHF/GSM, MARCELL, MARCELL 3+, CXL 70-1/..., CXL 70-3/..., CXL 900-1/..., CXL 1800-1/..., CXL 1800-1/..., CXL 1800-1/..., CXL 2400-1/..., CXL 2400-6/..., CXL 2400-1/..., CXL 2400-3/..., CXL 2400-6/..., CXL 900/1800/1900/UMTS and GPS 4/....
  - These antenna types are immediately installable using the FLG.
- The FLG is made of triple chrome-plated solid brass. The supplied fittings are made of
- The accompanying tapered spacer is used to compensate for inclining surfaces to make the antenna stand in a vertical position. The disc is made of UV-stabilized plastic and is able to level out deck-tilting up to 7.5°.
- Please note that an antenna should always be mounted as unobstructed as possible. Objects in the vicinity of the antenna, especially parallel metallic parts (other antennas, wires etc.) may have considerable degrading influence on the SWR and the radiation pattern of the antenna.
- The FLG deck mounting clamp is a member of a complete family of Procom clamps for 1"-pipe mount antennas. The complete family is shown below. Using the FLG or one of these accessory items, a vast majority of all installations can be undertaken.

## **SPECIFICATIONS**

Electrical

| Application   | oplication Deck-mounting flange for antennas for 1" water pipe fixation |                                                                |
|---------------|-------------------------------------------------------------------------|----------------------------------------------------------------|
| Mechanical    |                                                                         |                                                                |
| Materials     |                                                                         | Triple-chromed solid brass                                     |
| Max. Connecto | r Dia.                                                                  | 22mm                                                           |
| Colour        |                                                                         | Metallic Silver                                                |
| Height        |                                                                         | 82 mm / 3.23 in.                                               |
| Weight        |                                                                         | 0.45 kg / 0.99 lb                                              |
| Thread Type   |                                                                         | G1" - 11 (1" RG water pipe thread)                             |
| Mounting      |                                                                         | On horizontal surfaces or surfaces with inclination up to 7.5° |