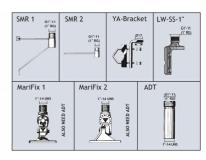

|
| Height        |                                                                         | 82 mm / 3.23 in.                                               |
| Weight        |                                                                         | 0.45 kg / 0.99 lb                                              |
| Thread Type   |                                                                         | G1" - 11 (1" RG water pipe thread)                             |
| Mounting      |                                                                         | On horizontal surfaces or surfaces with inclination up to 7.5° |

# ORDERING

| Туре | Product No. |
|------|-------------|
| FLG  | 110000036   |



# DIAGRAM INSTALLATION DETAILS



### OTHER ACCESSORIES