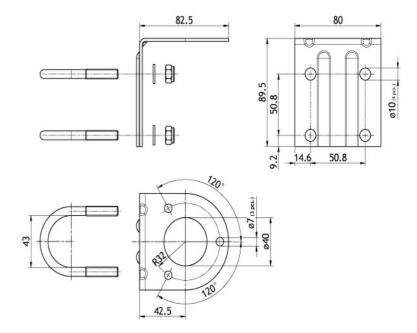

# DESCRIPTION

- This bracket makes it possible to install all antennas equipped with type "MA"-mount at the top of a mast tube.
- Among these antennas are AAC 1, BCL 1-KA, AIS 2/GPS 4 and MA 70/GPS 4/...
- The mast tube outer diameter must lie within the range 30 to 43 mm.
- Please note that the SM-MAS should be installed at the very top of the mast tube, otherwise the antenna or part of it will be positioned parallel with the mast tube and consequently, the SWR and the radiation pattern of the antenna will be distorted.
- > The SM-MAS bracket, U-bolt and fittings are made of Stainless acid-proof steel.

### **SPECIFICATIONS**

| Mechanical           |                                                                               |  |
|----------------------|-------------------------------------------------------------------------------|--|
| Mast Tube Outer Dia. | 30 - 43 mm / 1.18 - 1.69 in.                                                  |  |
| Materials            | Bracket: Stainless steel (AiSi 316L)<br>Fittings: Stainless steel (AiSi 316L) |  |
| Length               | 82.5 mm / 3.25 in.                                                            |  |
| Width                | 80 mm / 3.15 in.                                                              |  |
| Height               | 89.5 mm / 3.52 in.                                                            |  |
| Weight               | 0.35 kg / 0.77 lb                                                             |  |
| Function             | Mast mounting bracket for MA-mount based antennas                             |  |