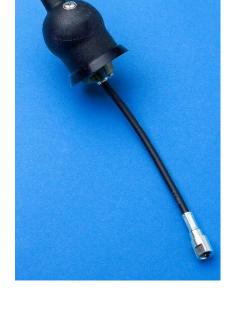

## Antenna Base

Base NCD is a robust antenna base for heavy duty vehicles. It is flexible due to its adjustable ball joint for the rod. Can be mounted on the roof or on the side of the vehicle.

- 27-1000MHz (depending on rod)
- Hole mounted, Ø19mm
- M6 thread for rod
- Tested according to automotive industry quality demands

## Electrical Frequency 27-1000MHz Impedance 50Ω Polarization Vertical VSWR Depending on rod Gain Depending on rod Max power 100W

| Mechanical         |                         |                      |
|--------------------|-------------------------|----------------------|
| Dimensions (D x H) | 45 x 86mm (without rod) |                      |
| Thread for rod     | M6                      |                      |
| Weight             | 81g                     |                      |
| Material           | Base                    | PA6 with glass fiber |
|                    | Sealing                 | Silicon rubber       |
|                    | Rod fitting             | Stainless steel      |
| Cable              | 0,2m LL58               |                      |
| Connector          | FME(m)                  |                      |
| Installation       | Hole mount Ø19mm        |                      |
| Colour             | Black                   |                      |
| Temperature        | Storage / Operating     | -40°C to +85°C       |