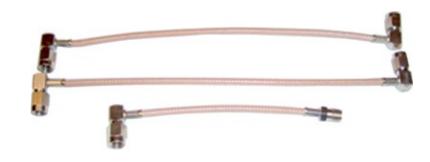

## INSTALLATION

- > High port connect with TX (cable 180 mm)
- Low port connect with RX (cable 180 mm)
- > Ant. port connect with Ant. (cable 100 mm)

## **SPECIFICATIONS**

| Electrical |                                                      |
|------------|------------------------------------------------------|
| Model      | Mounting Kit for HYTERA RD 965                       |
| Mechanical |                                                      |
| Contents   | 2x cables, 180 mm / 7.0 in.<br>Connentors: 4x SMA(m) |