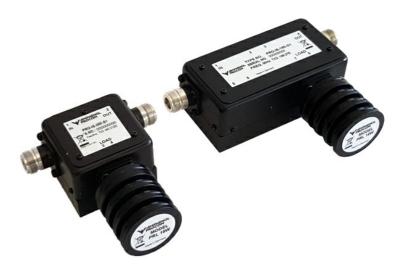

# Single and Dual Isolators for the 150 MHz Band

# DESCRIPTION

- Medium power single or dual isolators for 145 175 MHz.
- > Used to isolate / protect of transmitters.
- > High frequency stability on temperature and power.
- The standard 15 W dummy load can easily be interchanged to other values, if the reverse power is expected to exceed 15 W.
- > Tunable within the frequency range.
- > The isolators have black coating to prevent corrosion.

PRO-IS-xxx-S1

PRO-IS-xxx-D1

## **ORDERING**

| Туре          | Product No. |
|---------------|-------------|
| PRO-IS-150-S1 | 210001155   |
| PRO-IS-150-D1 | 210001117   |