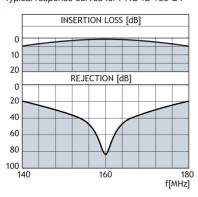

| < 1.5:1                                                              |                                                                      |

| Mechanical    |                                             |                                              |
|---------------|---------------------------------------------|----------------------------------------------|
| Connection(s) | N(f)                                        |                                              |
| Dimensions    | 57 x 58 x 41 mm /<br>2.24 x 2.28 x 1.61 in. | 107 x 58 x 41 mm /<br>4.21 x 2.28 x 1.61 in. |
| Weight        | Approx. 0.4 kg / 0.88 lb                    | Approx. 0.8 kg / 1.76 lb                     |



# Typical response curves for PRO-IS-150-S1



### Typical response curves for PRO-IS-150-D1



#### Mounting Details for PRO-IS-150-S1



All dimensions are given in mm [in.]

#### Mounting Details for PRO-IS-150-D1





All dimentions are given in mm [in.]