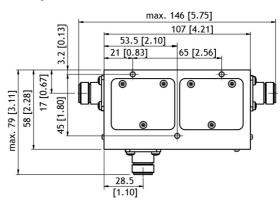

|

| Mechanical    |                                             |                                              |
|---------------|---------------------------------------------|----------------------------------------------|
| Connection(s) | N(f)                                        |                                              |
| Dimensions    | 57 x 58 x 41 mm /<br>2.24 x 2.28 x 1.61 in. | 107 x 58 x 41 mm /<br>4.21 x 2.28 x 1.61 in. |
| Weight        | Approx. 0.4 kg / 0.88 lb                    | Approx. 0.8 kg / 1.76 lb                     |



# Typical response curves for PRO-IS-150-S1



### Typical response curves for PRO-IS-150-D1



#### Mounting Details for PRO-IS-150-S1



All dimensions are given in mm [in.]

#### Mounting Details for PRO-IS-150-D1





All dimentions are given in mm [in.]