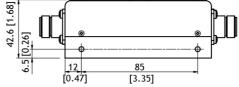

|

| Mechanical    |                                             |                                              |
|---------------|---------------------------------------------|----------------------------------------------|
| Connection(s) | N(f)                                        |                                              |
| Dimensions    | 57 x 58 x 41 mm /<br>2.24 x 2.28 x 1.61 in. | 107 x 58 x 41 mm /<br>4.21 x 2.28 x 1.61 in. |
| Weight        | Approx. 0.4 kg / 0.88 lb                    | Approx. 0.8 kg / 1.76 lb                     |



# Typical response curves for PRO-IS-150-S1



### Typical response curves for PRO-IS-150-D1



#### Mounting Details for PRO-IS-150-S1



All dimensions are given in mm [in.]

#### Mounting Details for PRO-IS-150-D1





All dimentions are given in mm [in.]