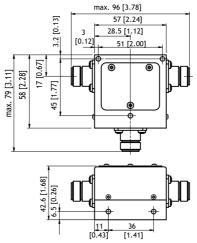

|                                                                      |

| Mechanical    |                                             |                                              |
|---------------|---------------------------------------------|----------------------------------------------|
| Connection(s) | N(f)                                        |                                              |
| Dimensions    | 57 x 58 x 41 mm /<br>2.24 x 2.28 x 1.61 in. | 107 x 58 x 41 mm /<br>4.21 x 2.28 x 1.61 in. |
| Weight        | Approx. 0.4 kg / 0.88 lb                    | Approx. 0.8 kg / 1.76 lb                     |



# Typical response curves for PRO-IS-150-S1



### Typical response curves for PRO-IS-150-D1



#### Mounting Details for PRO-IS-150-S1



All dimensions are given in mm [in.]

#### Mounting Details for PRO-IS-150-D1





All dimentions are given in mm [in.]