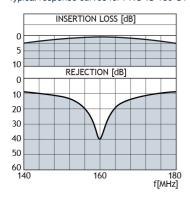

60° C<br>> 35 dB @ -10 - 0° C |
| VSWR             | < 1.5:1                                                              |                                                                      |

| Mechanical    |                                             |                                              |
|---------------|---------------------------------------------|----------------------------------------------|
| Connection(s) | N(f)                                        |                                              |
| Dimensions    | 57 x 58 x 41 mm /<br>2.24 x 2.28 x 1.61 in. | 107 x 58 x 41 mm /<br>4.21 x 2.28 x 1.61 in. |
| Weight        | Approx. 0.4 kg / 0.88 lb                    | Approx. 0.8 kg / 1.76 lb                     |



# Typical response curves for PRO-IS-150-S1



### Typical response curves for PRO-IS-150-D1



#### Mounting Details for PRO-IS-150-S1



All dimensions are given in mm [in.]

#### Mounting Details for PRO-IS-150-D1





All dimentions are given in mm [in.]