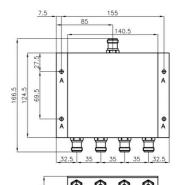

| <i>ilecnanica</i> i |                    |
|---------------------|--------------------|
| Compliance          | RoHS               |
| Connection(s)       | N(f)               |
| Dimensions          | 170 x 16.5 x 36 mm |
| Weight              | 0.702 kg / 1.55 lb |
|                     |                    |

## DIAGRAM