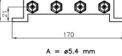

|                         |

| <i>ilecnanica</i> i |                    |
|---------------------|--------------------|
| Compliance          | RoHS               |
| Connection(s)       | N(f)               |
| Dimensions          | 170 x 16.5 x 36 mm |
| Weight              | 0.702 kg / 1.55 lb |
|                     |                    |

| Environmental               |                |
|-----------------------------|----------------|
| Operating Temperature Range | -35°C to +50°C |
| Ingress Protection          | IP66           |

#### ORDERING

| Model                   | Product No. |
|-------------------------|-------------|
| PRO-PDI4-0.8-2.2G-20W-N | 210001084   |



## DIAGRAM

## TYPICAL RESPONSE CURVE

NOMINAL LOSS + INTERNAL LOSS [dB]



#### MOUNTING DETAILS





X