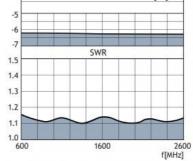

## SPECIFICATIONS

| Electrical           |                         |
|----------------------|-------------------------|
| Model                | PRO-PDI4 0.8-2.2G-20W-N |
| Frequency            | 800 - 2200 MHz          |
| Max. Input Power     | 20 W                    |
| Outputs              | 4                       |
| Impedance            | 50 Ω                    |
| Nominal Divider Loss | 6 dB                    |
| Isolation            | > 20 dB                 |
| VSWR                 | < 1.2:1                 |
| Divider Output       | Equal                   |
| No. of Channels      | 4                       |
|                      |                         |

## TYPICAL RESPONSE CURVE

NOMINAL LOSS + INTERNAL LOSS [dB]