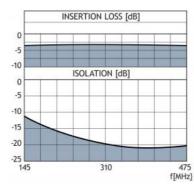

#### TYPICAL RESPONSE CURVE

## SPECIFICATIONS

| Electrical          |                                                                                                                                                          |
|---------------------|----------------------------------------------------------------------------------------------------------------------------------------------------------|
| Model               | PRO-BBPHY 2/70-20-3 dB-N                                                                                                                                 |
| Frequency           | 146 - 470 MHz                                                                                                                                            |
| Туре                | Cascaded Wilkinson-hybrid                                                                                                                                |
| Max. Input Power    | 30 W when used as a power splitter -<br>15 W per channel when used as a hybrid combiner.<br>Note: Extra cooling necessary when used as a hybrid combiner |
| Insertion Loss      | < 4.5 dB                                                                                                                                                 |
| Impedance           | 50 Ω                                                                                                                                                     |
| Isolation Tx1 - Tx2 | > 11 dB, 146-470 MHz, typically > 17 dB                                                                                                                  |
| Phase Tx1, Tx2      | 0°                                                                                                                                                       |
| VSWR                | < 1.5:1 all other ports terminated with $50\Omega$                                                                                                       |
| Load                | 30 W load built-in                                                                                                                                       |
|                     |                                                                                                                                                          |