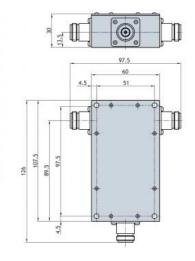

#### MOUNTING DETAILS

| Mechanical    |                                                  |            |
|---------------|--------------------------------------------------|------------|
| Connection(s) | N female (other on request)                      |            |
| Dimensions    | 126 (incl. conn.) x 97.5 (incl. conn.) x 30.3 mm |            |
| Weight        | 0.4 kg / 0.88 lb                                 |            |
| Environmental |                                                  |            |
| 0 / T         |                                                  | 00001 0000 |