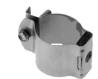

## Cable hanger, non-insulated, bolt-on, for 7/8" coaxial cable and E100, E105 elliptical waveguide

Hanger, non-insulated, bolt-on for coaxial cable LCF78 / UCF78 / RCF78 / HCA78 and for eliptical waveguide EP100/E105/EP105 made of stainless steel, kit of 10

## **Technical Features GENERAL SPECIFICATIONS Product Line** Coaxial Cable Accessories Radiating Cable Accessories Elliptical Waveguide Accessories Hybrid Cable Accessories **Product Type Hanger Type** Bolt-On, non-insulated **Transmission Line Type** LCF78 UCF78 RCF78 EP100 E105 EP105 HB078 Cable Type Coaxial Foam Dielectric Radiating Cable Hybrid **MECHANICAL SPECIFICATIONS** 7/8" Number of Cable / Waveguide Runs Stainless Steel Material **PACKAGING INFORMATION** 10 **Package Quantity**