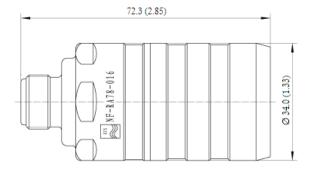

### **MECHANICAL SPECIFICATIONS**

| Length                   | mm (in) | 72.3 (2.85)                     |
|--------------------------|---------|---------------------------------|
| Outer Diameter           | mm (in) | 34 (1.33)                       |
| Weight                   | kg (lb) | 0.18 (0.4)                      |
| Body Material            |         | Brass / Plating: Tri metal      |
| Inner Contact Material   |         | Copper / Plating: Silver        |
| Inner Contact Attachment |         | Spring Finger / Plating: silver |
| Outer Contact Attachment |         | Spring loop / Plating: silver   |