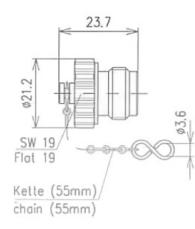

## Blind cover for N male connector

Blind cover for Connector N-male with chain

NM-SEAL

## **Technical Features**

| STRUCTURE                  |         |                                                                  |  |  |
|----------------------------|---------|------------------------------------------------------------------|--|--|
| Product Line               |         | Coaxial Cable Components                                         |  |  |
| Product Type               |         | Coaxial Adapter                                                  |  |  |
| Coaxial Cable Type         |         | Foam Dielectric, Ultraflexible Foam Dielectric , Radiating Cable |  |  |
| MECHANICAL SPECIFICATIONS  |         |                                                                  |  |  |
| Configuration              |         | Cover (blind) for N male                                         |  |  |
| Body                       |         | copper alloy, nickel plated                                      |  |  |
| Sealing class              |         | IP68                                                             |  |  |
| TEMPERATURE SPECIFICATIONS |         |                                                                  |  |  |
| Operation Temperature      | °C (°F) | -45 to 85 (-49 to 185)                                           |  |  |
| PACKAGING INFORMATION      |         |                                                                  |  |  |
| Package Quantity           |         | 1                                                                |  |  |
|                            |         |                                                                  |  |  |