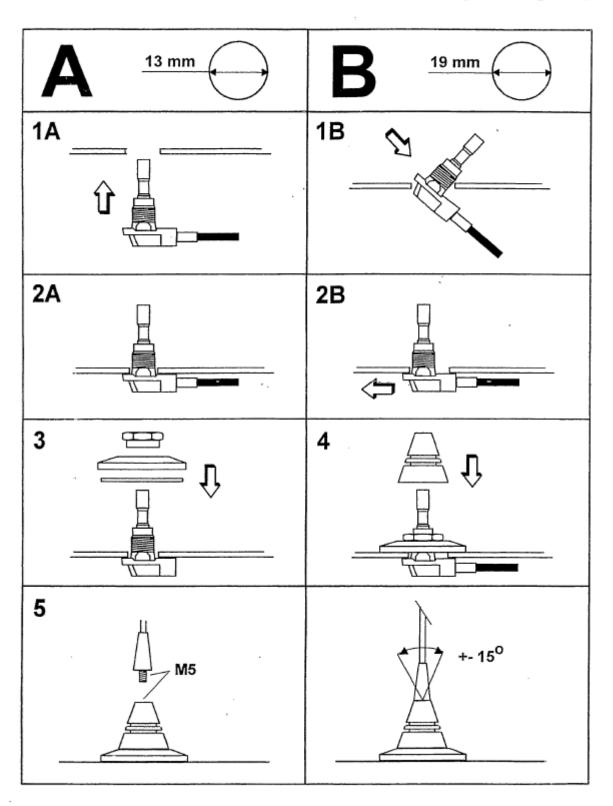

|  |
| HIGHT ABOVE ROOF | 30 mm                                                             |  |
| MOUNTING-HOLE    | Ø 13 mm (mounting from inside)<br>Ø 19 mm (mounting from outside) |  |
| MATERIAL         | ABS, POM, PE and brass                                            |  |
| BUILD-IN DEPTH   | 10 mm                                                             |  |

| CONNECTION TO<br>ANTENNA WHIP | M5     |                                   |
|-------------------------------|--------|-----------------------------------|
| CABLE / CONNECTOR             | 70/FME | 0,15 m RG58C/U cable and FME male |





## **VIMCOM AG**

Trockenloostrasse 29 CH-8105 Regensdorf

Phone +41 44 751 77 00 Fax +41 44 751 77 10 Mail info@vimcom.ch Internet www.vimcom.ch



## MOUNTING INSTRUCTION