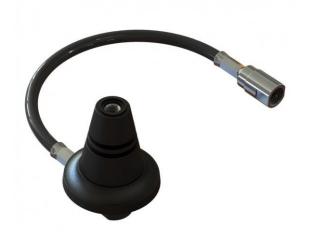

VIMCOM AG Trockenloostrasse 29 CH-8105 Regensdorf

Phone +41 44 751 77 00 +41 44 751 77 10 Fax Mail info@vimcom.ch Internet www.vimcom.ch

| MODEL<br>70/FME  | SPECIFICATIONS                                                    |  |
|------------------|-------------------------------------------------------------------|--|
| MOUNT TYPE       | * NON-CORROSIVE  * TILTABLE (30 ° in all directions)              |  |
| FREQUENCY        | 0-2500 MHz                                                        |  |
| IMPEDANCE        | Nom. 50 Ohm                                                       |  |
| COLOUR           | Black                                                             |  |
| DIMENSIONS       | Ø 33 mm x 40 mm                                                   |  |
| HIGHT ABOVE ROOF | 30 mm                                                             |  |
| MOUNTING-HOLE    | Ø 13 mm (mounting from inside)<br>Ø 19 mm (mounting from outside) |  |
| MATERIAL         | ABS, POM, PE and brass                                            |  |
| BUILD-IN DEPTH   | 10 mm                                                             |  |

| CONNECTION TO<br>ANTENNA WHIP | M5     |                                   |
|-------------------------------|--------|-----------------------------------|
| CABLE / CONNECTOR             | 70/FME | 0,15 m RG58C/U cable and FME male |