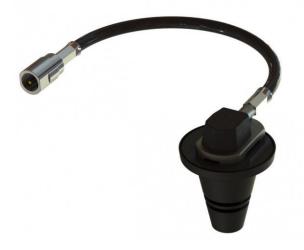

VIMCOM AG Trockenloostrasse 29 CH-8105 Regensdorf

Phone +41 44 751 77 00 +41 44 751 77 10 Fax Mail info@vimcom.ch Internet www.vimcom.ch

| MODEL<br>70/FME  | SPECIFICATIONS                                                    |  |
|------------------|-------------------------------------------------------------------|--|
| MOUNT TYPE       | * NON-CORROSIVE  * TILTABLE (30 ° in all directions)              |  |
| FREQUENCY        | 0-2500 MHz                                                        |  |
| IMPEDANCE        | Nom. 50 Ohm                                                       |  |
| COLOUR           | Black                                                             |  |
| DIMENSIONS       | Ø 33 mm x 40 mm                                                   |  |
| HIGHT ABOVE ROOF | 30 mm                                                             |  |
| MOUNTING-HOLE    | Ø 13 mm (mounting from inside)<br>Ø 19 mm (mounting from outside) |  |
| MATERIAL         | ABS, POM, PE and brass                                            |  |
| BUILD-IN DEPTH   | 10 mm                                                             |  |

| CONNECTION TO<br>ANTENNA WHIP | M5     |                                   |
|-------------------------------|--------|-----------------------------------|
| CABLE / CONNECTOR             | 70/FME | 0,15 m RG58C/U cable and FME male |