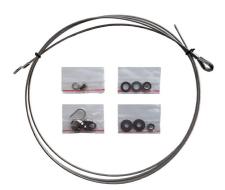

## ATEX GROUNDING KIT

GP ADAPTOR

The GP Adaptor needs to be ordered separately.