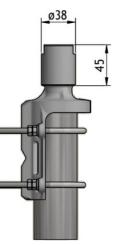

## DESCRIPTION

- Using the LW-SS-1" universal mast mounting clamp all antennas specifically designed for mounting on 1" water pipe can be mounted on any kind of horizontal or vertical supporting mast tube, as long as the outer diameter of the tube is within 16 to 54 mm.
- > The mounting bracket is made of stainless steel which makes it ideal for marine environments.
- Inside the marine sector the 1" water pipe mounting system for antennas has gained worldwide acceptance. The antennas are equipped with a revolving nut, which fits 1" RG (G1" - 11) threaded water pipe.
- The construction of the clamp makes it possible to run the downlead cable either along the inside or on the outside of the mast tube.
- Available as ATEX version, when equipotential bonding is not obtained through the mounting bracket and the need for a grounding kit is present.
- Using the GP adaptor (to be ordered separately) the LW-SS-1" can be used for GP antennas with GP heads.
- The LW-SS-1" mounting clamp is a member of a complete family of different mounting clamps for 1"-pipe-mount antennas. Below the complete programme is shown. Using the LW-SS-1" or one of these accessory items, a vast majority of all installations can be undertaken.

# SPECIFICATIONS

| Electrical  |                                                                                                                            |  |
|-------------|----------------------------------------------------------------------------------------------------------------------------|--|
| Model       | LW-SS-1"                                                                                                                   |  |
| Application | Universal clamp for mounting antennas for<br>1" water pipe fixation on other kinds of<br>vertical or horizontal mast tubes |  |
| Mechanical  |                                                                                                                            |  |
| Materials   | Mounting bracket: Stainless acid-proof<br>steel (AISI 316L)<br>U-bolts and fittings: Stainless steel (AISI<br>304)         |  |
| Dimensions  | See drawing                                                                                                                |  |
| Weight      | 0.52 kg / 1.15 lb                                                                                                          |  |
| Mounting    | On 16 to 54 mm dia. mast tube                                                                                              |  |

#### INSTALLATION DETAILS

Mast tube ø42 - ø54 mm

Mast tube ø16 - ø54 mm

Bolts for wall

Mast tube ø16 - ø54 mm

MOUNTING DETAILS

\* Only available on the LW-SS-1"-Ex