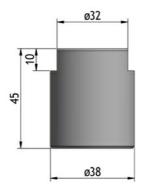

## ATEX GROUNDING KIT

GP ADAPTOR

The GP Adaptor needs to be ordered separately.

## LW-SS-1" WITH GP ADAPTOR

X