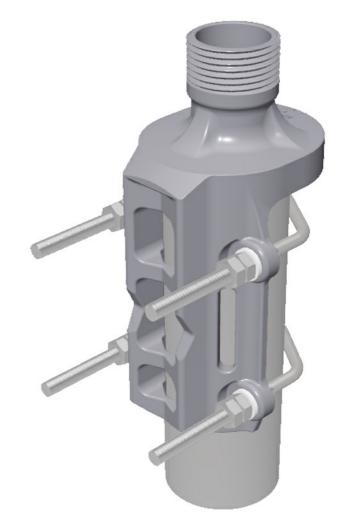

# Universal Stainless Steel Mast Mounting Clamp for Antennas Based on Mounting on 1" Threaded Tube

## DESCRIPTION

- Using the LW-SS-1" universal mast mounting clamp all antennas specifically designed for mounting on 1" water pipe can be mounted on any kind of horizontal or vertical supporting mast tube, as long as the outer diameter of the tube is within 16 to 54 mm.
- > The mounting bracket is made of stainless steel which makes it ideal for marine environments.
- Inside the marine sector the 1" water pipe mounting system for antennas has gained worldwide acceptance. The antennas are equipped with a revolving nut, which fits 1" RG (G1" - 11) threaded water pipe.
- The construction of the clamp makes it possible to run the downlead cable either along the inside or on the outside of the mast tube.
- Available as ATEX version, when equipotential bonding is not obtained through the mounting bracket and the need for a grounding kit is present.
- Using the GP adaptor (to be ordered separately) the LW-SS-1" can be used for GP antennas with GP heads.
- The LW-SS-1" mounting clamp is a member of a complete family of different mounting clamps for 1"-pipe-mount antennas. Below the complete programme is shown. Using the LW-SS-1" or one of these accessory items, a vast majority of all installations can be undertaken.

# SPECIFICATIONS

| Electrical  |                                                                                                                            |  |
|-------------|----------------------------------------------------------------------------------------------------------------------------|--|
| Model       | LW-SS-1"                                                                                                                   |  |
| Application | Universal clamp for mounting antennas for<br>1" water pipe fixation on other kinds of<br>vertical or horizontal mast tubes |  |
| Mechanical  |                                                                                                                            |  |
| Materials   | Mounting bracket: Stainless acid-proof<br>steel (AISI 316L)<br>U-bolts and fittings: Stainless steel (AISI<br>304)         |  |
| Dimensions  | See drawing                                                                                                                |  |
| Weight      | 0.52 kg / 1.15 lb                                                                                                          |  |
| Mounting    | On 16 to 54 mm dia. mast tube                                                                                              |  |