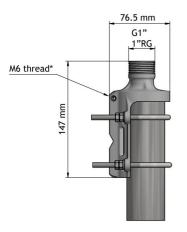

## DESCRIPTION

- Using the LW-SS-1" universal mast mounting clamp all antennas specifically designed for mounting on 1" water pipe can be mounted on any kind of horizontal or vertical supporting mast tube, as long as the outer diameter of the tube is within 16 to 54 mm.
- > The mounting bracket is made of stainless steel which makes it ideal for marine environments.
- Inside the marine sector the 1" water pipe mounting system for antennas has gained worldwide acceptance. The antennas are equipped with a revolving nut, which fits 1" RG (G1" - 11) threaded water pipe.
- The construction of the clamp makes it possible to run the downlead cable either along the inside or on the outside of the mast tube.
- Available as ATEX version, when equipotential bonding is not obtained through the mounting bracket and the need for a grounding kit is present.
- Using the GP adaptor (to be ordered separately) the LW-SS-1" can be used for GP antennas with GP heads.
- The LW-SS-1" mounting clamp is a member of a complete family of different mounting clamps for 1"-pipe-mount antennas. Below the complete programme is shown. Using the LW-SS-1" or one of these accessory items, a vast majority of all installations can be undertaken.

# SPECIFICATIONS

| Electrical  |                                                                                                                            |  |
|-------------|----------------------------------------------------------------------------------------------------------------------------|--|
| Model       | LW-SS-1"                                                                                                                   |  |
| Application | Universal clamp for mounting antennas for<br>1" water pipe fixation on other kinds of<br>vertical or horizontal mast tubes |  |
| Mechanical  |                                                                                                                            |  |
| Materials   | Mounting bracket: Stainless acid-proof<br>steel (AISI 316L)<br>U-bolts and fittings: Stainless steel (AISI<br>304)         |  |
| Dimensions  | See drawing                                                                                                                |  |
| Weight      | 0.52 kg / 1.15 lb                                                                                                          |  |
| Mounting    | On 16 to 54 mm dia. mast tube                                                                                              |  |

#### INSTALLATION DETAILS

Mast tube ø42 - ø54 mm

Mast tube ø16 - ø54 mm

Bolts for wall

Mast tube ø16 - ø54 mm

MOUNTING DETAILS

\* Only available on the LW-SS-1"-Ex