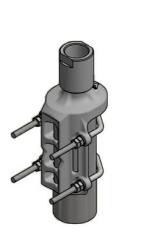

## DESCRIPTION

- Using the LW-SS-1" universal mast mounting clamp all antennas specifically designed for mounting on 1" water pipe can be mounted on any kind of horizontal or vertical supporting mast tube, as long as the outer diameter of the tube is within 16 to 54 mm.
- > The mounting bracket is made of stainless steel which makes it ideal for marine environments.
- Inside the marine sector the 1" water pipe mounting system for antennas has gained worldwide acceptance. The antennas are equipped with a revolving nut, which fits 1" RG (G1" - 11) threaded water pipe.
- The construction of the clamp makes it possible to run the downlead cable either along the inside or on the outside of the mast tube.
- Available as ATEX version, when equipotential bonding is not obtained through the mounting bracket and the need for a grounding kit is present.
- Using the GP adaptor (to be ordered separately) the LW-SS-1" can be used for GP antennas with GP heads.
- The LW-SS-1" mounting clamp is a member of a complete family of different mounting clamps for 1"-pipe-mount antennas. Below the complete programme is shown. Using the LW-SS-1" or one of these accessory items, a vast majority of all installations can be undertaken.

# SPECIFICATIONS

| Electrical  |                                                                                                                            |  |
|-------------|----------------------------------------------------------------------------------------------------------------------------|--|
| Model       | LW-SS-1"                                                                                                                   |  |
| Application | Universal clamp for mounting antennas for<br>1" water pipe fixation on other kinds of<br>vertical or horizontal mast tubes |  |
| Mechanical  |                                                                                                                            |  |
| Materials   | Mounting bracket: Stainless acid-proof<br>steel (AISI 316L)<br>U-bolts and fittings: Stainless steel (AISI<br>304)         |  |
| Dimensions  | See drawing                                                                                                                |  |
| Weight      | 0.52 kg / 1.15 lb                                                                                                          |  |
| Mounting    | On 16 to 54 mm dia. mast tube                                                                                              |  |

#### INSTALLATION DETAILS

Mast tube ø42 - ø54 mm

Mast tube ø16 - ø54 mm

Bolts for wall

Mast tube ø16 - ø54 mm

MOUNTING DETAILS

\* Only available on the LW-SS-1"-Ex