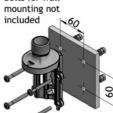

#### INSTALLATION DETAILS

Mast tube ø42 - ø54 mm

Mast tube ø16 - ø54 mm

Bolts for wall

Mast tube ø16 - ø54 mm

MOUNTING DETAILS

\* Only available on the LW-SS-1"-Ex