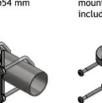

#### INSTALLATION DETAILS

Mast tube ø42 - ø54 mm

Mast tube ø16 - ø54 mm

Bolts for wall

Mast tube ø16 - ø54 mm

MOUNTING DETAILS

\* Only available on the LW-SS-1"-Ex