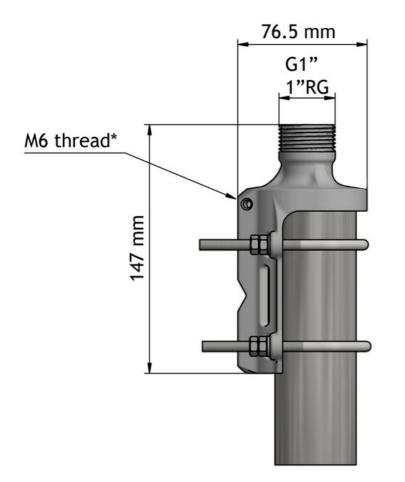

#### SPECIFICATIONS

# ORDERING

| Model         | Product No. |
|---------------|-------------|
| GP Adaptor    | 10000679    |
| LW-SS-1"      | 110000394   |
| LW-SS-1"-EX * | 115000102   |

| Electrical  |                                                                                                                            |
|-------------|----------------------------------------------------------------------------------------------------------------------------|
| Model       | LW-SS-1"                                                                                                                   |
| Application | Universal clamp for mounting antennas for 1"<br>water pipe fixation on other kinds of vertical or<br>horizontal mast tubes |
| Mechanical  |                                                                                                                            |
| Materials   | Mounting bracket: Stainless acid-proof steel<br>(AISI 316L)<br>U-bolts and fittings: Stainless steel (AISI 304)            |
| Dimensions  | See drawing                                                                                                                |
| Weight      | 0.52 kg / 1.15 lb                                                                                                          |
| Mounting    | On 16 to 54 mm dia. mast tube                                                                                              |