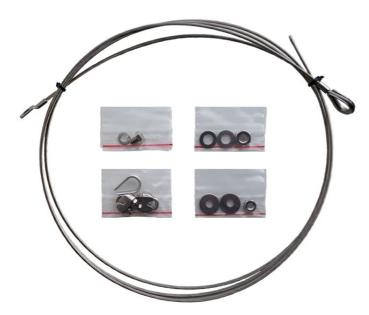

### INSTALLATION DETAILS

Mast tube ø42 - ø54 mm

Mast tube

ø16 - ø54 mm

Bolts for wall

Mast tube ø16 - ø54 mm

ATEX GROUNDING KIT

MOUNTING DETAILS