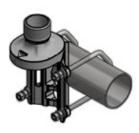

\* Only available on the LW-SS-1"-Ex

LW-SS-1" WITH GP ADAPTOR

GP ADAPTOR

The GP Adaptor needs to be ordered separately.

X