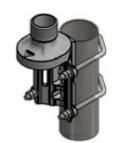

### INSTALLATION DETAILS

Mast tube ø42 - ø54 mm

Mast tube

ø16 - ø54 mm

Bolts for wall

Mast tube ø16 - ø54 mm

ATEX GROUNDING KIT

MOUNTING DETAILS