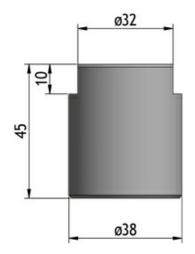

#### SPECIFICATIONS

# ORDERING

| Model         | Product No. |
|---------------|-------------|
| GP Adaptor    | 10000679    |
| LW-SS-1"      | 110000394   |
| LW-SS-1"-EX * | 115000102   |

| Electrical  |                                                                                                                            |
|-------------|----------------------------------------------------------------------------------------------------------------------------|
| Model       | LW-SS-1"                                                                                                                   |
| Application | Universal clamp for mounting antennas for 1"<br>water pipe fixation on other kinds of vertical or<br>horizontal mast tubes |
| Mechanical  |                                                                                                                            |
| Materials   | Mounting bracket: Stainless acid-proof steel<br>(AISI 316L)<br>U-bolts and fittings: Stainless steel (AISI 304)            |
| Dimensions  | See drawing                                                                                                                |
| Weight      | 0.52 kg / 1.15 lb                                                                                                          |
| Mounting    | On 16 to 54 mm dia. mast tube                                                                                              |