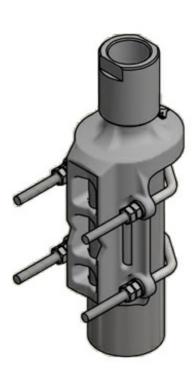

\* Only available on the LW-SS-1"-Ex

LW-SS-1" WITH GP ADAPTOR

GP ADAPTOR

The GP Adaptor needs to be ordered separately.

X