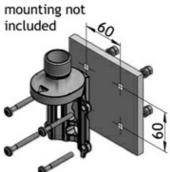

### INSTALLATION DETAILS

Mast tube ø42 - ø54 mm

Mast tube

ø16 - ø54 mm

Bolts for wall

Mast tube ø16 - ø54 mm

ATEX GROUNDING KIT

MOUNTING DETAILS