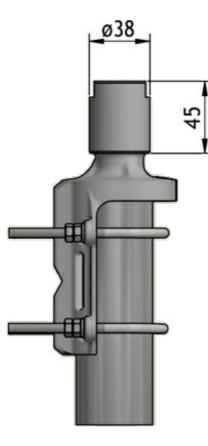

#### SPECIFICATIONS

# ORDERING

| Model         | Product No. |
|---------------|-------------|
| GP Adaptor    | 10000679    |
| LW-SS-1"      | 110000394   |
| LW-SS-1"-EX * | 115000102   |

| Electrical  |                                                                                                                            |
|-------------|----------------------------------------------------------------------------------------------------------------------------|
| Model       | LW-SS-1"                                                                                                                   |
| Application | Universal clamp for mounting antennas for 1"<br>water pipe fixation on other kinds of vertical or<br>horizontal mast tubes |
| Mechanical  |                                                                                                                            |
| Materials   | Mounting bracket: Stainless acid-proof steel<br>(AISI 316L)<br>U-bolts and fittings: Stainless steel (AISI 304)            |
| Dimensions  | See drawing                                                                                                                |
| Weight      | 0.52 kg / 1.15 lb                                                                                                          |
| Mounting    | On 16 to 54 mm dia. mast tube                                                                                              |