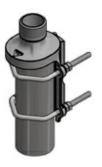

### INSTALLATION DETAILS

Mast tube ø42 - ø54 mm

Mast tube

ø16 - ø54 mm

Bolts for wall

Mast tube ø16 - ø54 mm

ATEX GROUNDING KIT

MOUNTING DETAILS