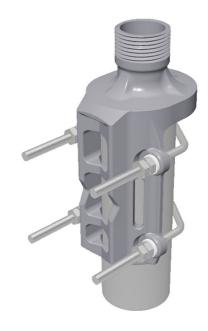

#### DESCRIPTION

- Using the LW-SS-1" universal mast mounting clamp all antennas specifically designed for mounting on 1" water pipe can be mounted on any kind of horizontal or vertical supporting mast tube, as long as the outer diameter of the tube is within 16 to 54 mm.
- The mounting bracket is made of stainless steel which makes it ideal for marine environments.
- Inside the marine sector the 1" water pipe mounting system for antennas has gained worldwide acceptance. The antennas are equipped with a revolving nut, which fits 1" RG (G1" - 11) threaded water pipe.
- The construction of the clamp makes it possible to run the downlead cable either along the inside or on the outside of the mast tube.
- Available as ATEX version, when equipotential bonding is not obtained through the mounting bracket and the need for a grounding kit is present.
- Using the GP adaptor (to be ordered separately) the LW-SS-1" can be used for GP antennas with GP heads.
- The LW-SS-1" mounting clamp is a member of a complete family of different mounting clamps for 1"-pipe-mount antennas. Below the complete programme is shown. Using the LW-SS-1" or one of these accessory items, a vast majority of all installations can be undertaken.

### INSTALLATION DETAILS

Mast tube ø42 - ø54 mm

Mast tube

ø16 - ø54 mm

Bolts for wall

Mast tube ø16 - ø54 mm

ATEX GROUNDING KIT

MOUNTING DETAILS